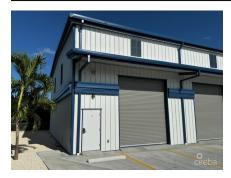

#### INTERNATIONAL WAREHOUSE PARK

District: George Town, Cayman Islands

RMLS# 5891 Status: New Monthly Rent: CI\$4,750 Type: Commercial Year Built: 2023