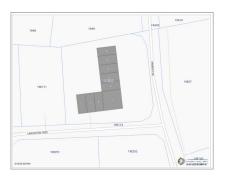

#### INTERNATIONAL WAREHOUSE PARK

District: George Town, Cayman Islands

RMLS# 5891 Status: New Monthly Rent: CI\$4,750 Type: Commercial Year Built: 2023